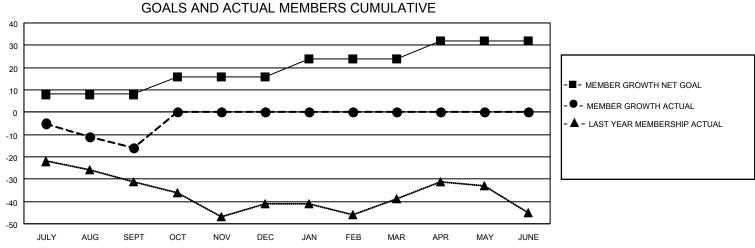

## District 19 E

| Clubs RESULTS FOR 2022-2023 |   |   |   | Members RESULTS FOR 2022-2023 |   |    |    |
|-----------------------------|---|---|---|-------------------------------|---|----|----|
|                             |   |   |   |                               |   |    |    |
| JULY/AUG/SEPT               | 1 | 0 | 0 | JULY/AUG/SEPT                 | 8 | 35 | 44 |
| OCT/NOV/DEC                 | 0 | 0 | 0 | OCT/NOV/DEC                   | 8 | 0  | 0  |
| JAN/FEB/MAR                 | 0 | 0 | 0 | JAN/FEB/MAR                   | 8 | 0  | 0  |
| APR/MAY/JUNE                | 0 | 0 | 0 | APR/MAY/JUNE                  | 8 | 0  | 0  |

## 

FEB

MAR

JUNE

DEC

| DROPPED CLUBS: 0 |    | 12 CLUBS OF 45 ADDED 1 OR<br>MORE NEW MEMBERS | GENDER DISTRIBUTION                 |              |  |
|------------------|----|-----------------------------------------------|-------------------------------------|--------------|--|
|                  |    | WORE NEW WEINBERS                             | MALE 697 (62.23%)                   |              |  |
|                  |    |                                               | FEMALE                              | 423 (37.77%) |  |
| DROPPED MEMBERS  |    |                                               | NON BINARY                          | 0 (0.00%)    |  |
|                  |    |                                               | PREFER NOT TO ANSWER                | 0 (0.00%)    |  |
| DECEASED         | 4  |                                               |                                     |              |  |
| CLUB CANCELLED   | 0  | CLICK HERE FOR CUMULATIVE                     | TOTAL FAMILY UNIT MEMBERS 326       |              |  |
| OTHER            | 40 | MEMBERSHIP DATA                               |                                     |              |  |
| TOTAL            | 44 |                                               | FAMILY MEMBERS PAYING HALF DUES 164 |              |  |
|                  |    |                                               |                                     |              |  |